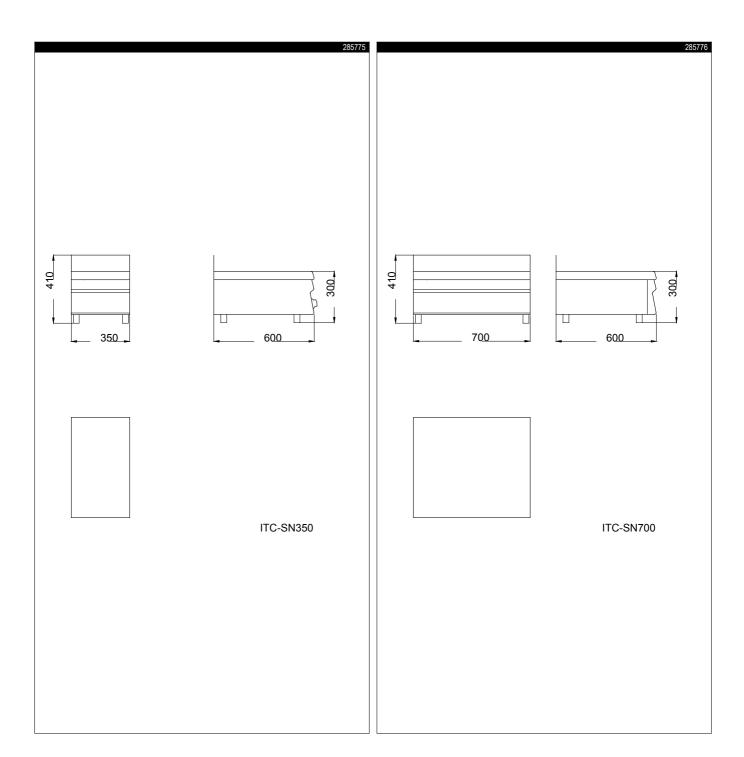

| CHARACTERISTICS          | MODELS          |                 |                 |                 |
|--------------------------|-----------------|-----------------|-----------------|-----------------|
|                          | SN350<br>285775 | SN700<br>285776 | SN360<br>285777 | SN710<br>285778 |
| External dimensions - mm |                 |                 |                 |                 |
| width                    | 350             | 700             | 350             | 700             |
| depth                    | 600             | 600             | 600             | 600             |
| height                   | 300             | 300             | 300             | 300             |
| Net weight - kg.         | 7               | 13              | 11              | 20              |
| Drawer number            |                 |                 | 1               | 1               |
| Drawer size              |                 |                 | GN 1/1          | GN 2/1          |